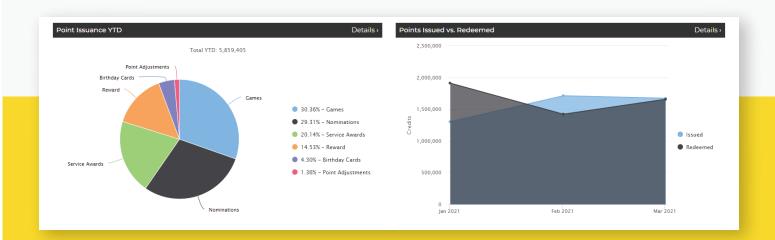

## Actionable Insights and Metrics

Summit is a human engagement company. Our recognition and incentive technology, **Sierra**, is built to engage, recognize, and reward your employees, channel partners, and customers with agile platform features and a world-class rewards catalog. **Sierra** enables you to drive performance with greater insight and results, strengthening your brand and culture.

# ADOPT, LAUNCH, ENGAGE Sample Design & Communications:

With data metrics for member engagement, activity, and rewards, **Sierra** provides valuable insight into performance, empowering your organization to make informed decisions.