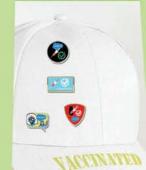

## CRAVE: A BETTER WORLD

- A Reusable Food Storage Bag 1000mL As low as \$5.99
- B 6 oz. Linen and Cork Tote As low as \$4.05
- C Modern Sprout Glow & Grow Live Well Gift Set As low as \$39.99
- D Vaccination Lapel Pins As low as \$1.21
- E Rainbow Drawstring Backpack -Blank As low as \$1.80
- F NAUTICA® Unisex Windward Pullover - Blank As low as \$109.50
- G Carhartt® Foundry Series 20" Duffel As low as \$65.00
- H Spyder<sup>®</sup> Ladies' Peak Polo -Blank As low as \$60.00