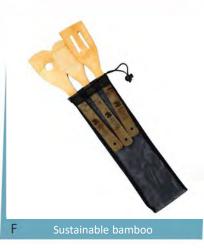

### **CRAVE: A BETTER WORLD**

A Solo<sup>®</sup> Re:cover Recycled Bottles Backpack

As low as \$69.99 WARNING: Cancer and Reproductive Harm; www.P65Warnings.ca.gov

- **B** Cotopaxi<sup>®</sup> Luzon Backpack As low as \$55.00
- C Sustainabag Essentials Pouch As low as \$27.50
- D PLA Bento Box with Cutting **Board Lid** As low as \$18.98
- E Market Mesh Set with rPET Material As low as \$3.75
- F Chun Utensil Set in Mesh Bag As low as \$7.09
- G MiiR<sup>®</sup> Camp & S'mores Gift Set As low as \$44.99
- H Allmade<sup>®</sup> Unisex Tri-Blend Long **Sleeve Tee - Blank** As low as \$13.98