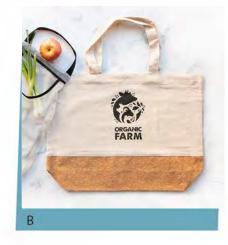

## CRAVE: A BETTER WORLD

- A Reusable Food Storage Bag 1000mL As low as \$5.99
- B 6 oz. Linen and Cork Tote As low as \$4.05
- C Modern Sprout Glow & Grow Live Well Gift Set As low as \$39.99
- D Vaccination Lapel Pins As low as \$1.21
- E Rainbow Drawstring Backpack -Blank As low as \$1.80
- F NAUTICA® Unisex Windward Pullover - Blank As low as \$109.50
- G Carhartt® Foundry Series 20" Duffel As low as \$65.00
- H Spyder<sup>®</sup> Ladies' Peak Polo -Blank As low as \$60.00