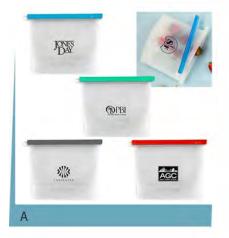

## CRAVE: A BETTER WORLD

- A Reusable Food Storage Bag 1000mL As low as \$5.99
- B 6 oz. Linen and Cork Tote As low as \$4.05
- C Modern Sprout Glow & Grow Live Well Gift Set As low as \$39.99
- D Vaccination Lapel Pins As low as \$1.21
- E Rainbow Drawstring Backpack -Blank As low as \$1.80
- F NAUTICA® Unisex Windward Pullover - Blank As low as \$109.50
- G Carhartt® Foundry Series 20" Duffel As low as \$65.00
- H Spyder<sup>®</sup> Ladies' Peak Polo -Blank As low as \$60.00