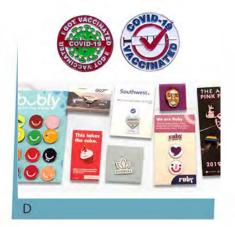

## CRAVE: A BETTER WORLD

- A Reusable Food Storage Bag 1000mL As low as \$5.99
- B 6 oz. Linen and Cork Tote As low as \$4.05
- C Modern Sprout Glow & Grow Live Well Gift Set As low as \$39.99
- D Vaccination Lapel Pins As low as \$1.21
- E Rainbow Drawstring Backpack -Blank As low as \$1.80
- F NAUTICA® Unisex Windward Pullover - Blank As low as \$109.50
- G Carhartt® Foundry Series 20" Duffel As low as \$65.00
- H Spyder<sup>®</sup> Ladies' Peak Polo -Blank As low as \$60.00