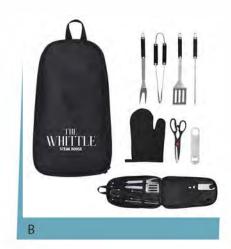

### CRAVE: CONNECTION

- A Thermos<sup>®</sup> Stainless King<sup>™</sup> Stainless Steel Food Jar As low as \$24.98
- B 7-Piece BBQ Set As low as \$24.99
- C Honey Cured Boneless Ham As low as \$88.95
- D Cinnamon Walnut Coffee Cake As low as \$58.95
- E Taco Tuesday Night Gift Set As low as \$49.99
- F Epicurean<sup>®</sup> Cutting Board and Victorinox<sup>®</sup> Utility Knife As low as \$22.00
- G Igloo® Backyard Escape Gourmet Cooler As low as \$64.99
- H **3 Way 8 Inch Snack Tube Gift** Set As low as \$34.95