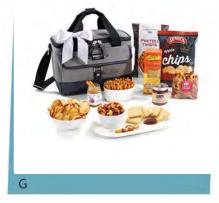

### CRAVE: CONNECTION

- A Thermos<sup>®</sup> Stainless King<sup>™</sup> Stainless Steel Food Jar As low as \$24.98
- B 7-Piece BBQ Set As low as \$24.99
- C Honey Cured Boneless Ham As low as \$88.95
- D Cinnamon Walnut Coffee Cake As low as \$58.95
- E Taco Tuesday Night Gift Set As low as \$49.99
- F Epicurean<sup>®</sup> Cutting Board and Victorinox<sup>®</sup> Utility Knife As low as \$22.00
- G Igloo® Backyard Escape Gourmet Cooler As low as \$64.99
- H **3 Way 8 Inch Snack Tube Gift** Set As low as \$34.95