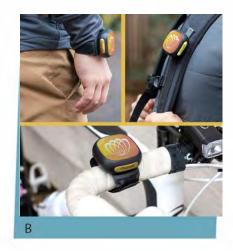

## CRAVE: CONNECTION

- A Fracture Small Rectangle Glass Photo with stand 4.8" x 6.4" As low as \$20.00
- B Wristler<sup>™</sup> Wearable Speaker As low as \$30.00
- C Silicone Apple Watch Strap As low as \$22.00
- D **3Plus Vibe+ Radia Smartwatch** As low as \$74.95
- E **Tile Bluetooth Tracker Sticker** As low as \$13.39
- F **4' Light Up Dog Leash** As low as \$10.99
- G Kikkerland Welcome Dog Kit As low as \$12.07
- H Cat Treats in Half Pint Jar with Paw Magnet As low as \$9.91