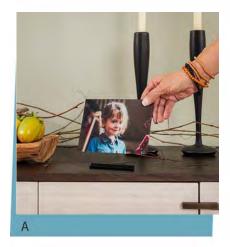

## CRAVE: CONNECTION

- A Fracture Small Rectangle Glass Photo with stand 4.8" x 6.4" As low as \$20.00
- B Wristler<sup>™</sup> Wearable Speaker As low as \$30.00
- C Silicone Apple Watch Strap As low as \$22.00
- D **3Plus Vibe+ Radia Smartwatch** As low as \$74.95
- E **Tile Bluetooth Tracker Sticker** As low as \$13.39
- F **4' Light Up Dog Leash** As low as \$10.99
- G Kikkerland Welcome Dog Kit As low as \$12.07
- H Cat Treats in Half Pint Jar with Paw Magnet As low as \$9.91