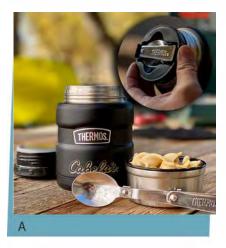

### CRAVE: CONNECTION

- A Thermos<sup>®</sup> Stainless King<sup>™</sup> Stainless Steel Food Jar As low as \$24.98
- B 7-Piece BBQ Set As low as \$24.99
- C Honey Cured Boneless Ham As low as \$88.95
- D Cinnamon Walnut Coffee Cake As low as \$58.95
- E Taco Tuesday Night Gift Set As low as \$49.99
- F Epicurean<sup>®</sup> Cutting Board and Victorinox<sup>®</sup> Utility Knife As low as \$22.00
- G Igloo® Backyard Escape Gourmet Cooler As low as \$64.99
- H **3 Way 8 Inch Snack Tube Gift** Set As low as \$34.95