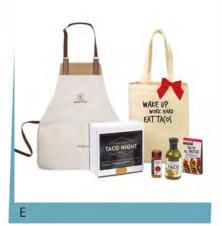

### CRAVE: CONNECTION

- A Thermos<sup>®</sup> Stainless King<sup>™</sup> Stainless Steel Food Jar As low as \$24.98
- B 7-Piece BBQ Set As low as \$24.99
- C Honey Cured Boneless Ham As low as \$88.95
- D Cinnamon Walnut Coffee Cake As low as \$58.95
- E Taco Tuesday Night Gift Set As low as \$49.99
- F Epicurean<sup>®</sup> Cutting Board and Victorinox<sup>®</sup> Utility Knife As low as \$22.00
- G Igloo® Backyard Escape Gourmet Cooler As low as \$64.99
- H **3 Way 8 Inch Snack Tube Gift** Set As low as \$34.95