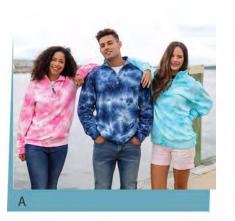

### CRAVE: COMFORT

- A **Tie-Dye Crosswind Quarter Zip Sweatshirt - Blank** *As low as \$41.00*
- B Monroe Short Sleeve Pocket Tee - Decorated As low as \$13.42
- C Sira Eco Knit Hoody with Neck Gaite - Decorated As low as \$43.17
- D Women's Baja Hoodie Blank As low as \$47.98
- E Basecamp® Glacier Peak 2L Hydration Backpack As low as \$44.89
- F S'well Teakwood 17 oz. Bottle As low as \$34.20
- G Brooklyn 16.9 oz. Tumbler As low as \$11.99
- H Swig 20 oz. Bottle As low as \$30.95