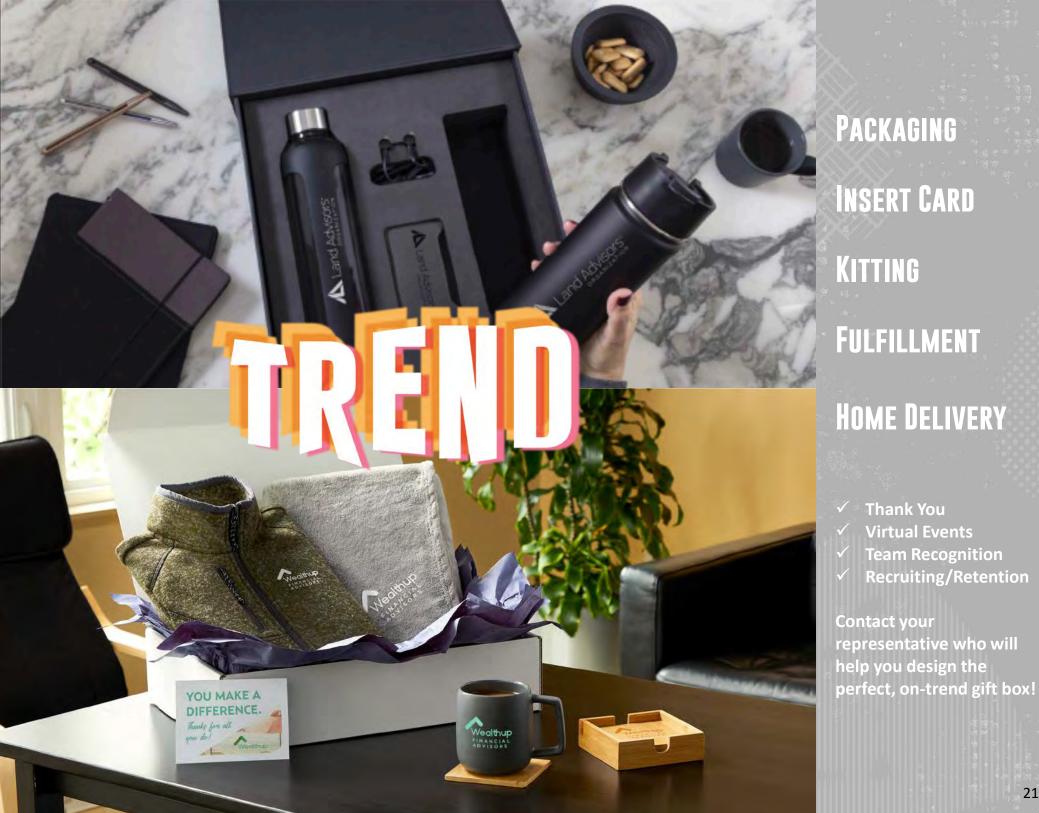

- C Sira Eco Knit Hoody with Neck Gaite - Decorated As low as \$43.17
- D Women's Baja Hoodie Blank As low as \$47.98
- E Basecamp® Glacier Peak 2L Hydration Backpack As low as \$44.89
- F S'well Teakwood 17 oz. Bottle As low as \$34.20
- G Brooklyn 16.9 oz. Tumbler As low as \$11.99
- H Swig 20 oz. Bottle As low as \$30.95







C











## CRAVE: COMFORT

- A Pantone Matched Blue Light Glasses As low as \$2.96
- B Full Color Sleep Mask As low as \$3.94
- C Jackson Recycled Felt Journal with Leather Closure As low as \$28.50
- D Aromatherapy Candle As low as \$5.03
- E Ultimate Mailable Spa Set As low as \$39.50
- F Scoops & Sprinkles Ice Cream Kit As low as \$83.33
- G Personalized M&M's® Full Color 1 oz. Promo Pack As low as \$4.27
- H **4-Way Popcorn Creation** As low as \$34.16



In the trends of 2021, we see powerful desires for

ESCAPE, FREEDOM, COMFORT, CONNECTION, CONNECTION, CONTROL, AND A BETTER WORLD.

We've created this trend guide to satisfy what your associates and customers CRAVE.

Let us help you select perfect on-trend gifts!

Due to ongoing market uncertainty, prices shown may fluctuate. Set-up charges are not included in prices shown. Additional color imprint and location charges may apply.

#### Summit Live Your Brand