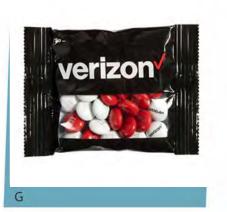

## CRAVE: COMFORT

- A Pantone Matched Blue Light Glasses As low as \$2.96
- B Full Color Sleep Mask As low as \$3.94
- C Jackson Recycled Felt Journal with Leather Closure As low as \$28.50
- D Aromatherapy Candle As low as \$5.03
- E Ultimate Mailable Spa Set As low as \$39.50
- F Scoops & Sprinkles Ice Cream Kit As low as \$83.33
- G Personalized M&M's® Full Color 1 oz. Promo Pack As low as \$4.27
- H **4-Way Popcorn Creation** As low as \$34.16