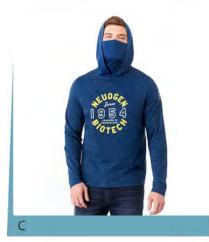

### CRAVE: COMFORT

- A **Tie-Dye Crosswind Quarter Zip Sweatshirt - Blank** *As low as \$41.00*
- B Monroe Short Sleeve Pocket Tee - Decorated As low as \$13.42
- C Sira Eco Knit Hoody with Neck Gaite - Decorated As low as \$43.17
- D Women's Baja Hoodie Blank As low as \$47.98
- E Basecamp® Glacier Peak 2L Hydration Backpack As low as \$44.89
- F S'well Teakwood 17 oz. Bottle As low as \$34.20
- G Brooklyn 16.9 oz. Tumbler As low as \$11.99
- H Swig 20 oz. Bottle As low as \$30.95