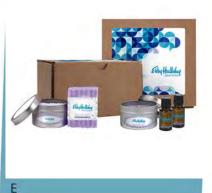

## CRAVE: COMFORT

- A Pantone Matched Blue Light Glasses As low as \$2.96
- B Full Color Sleep Mask As low as \$3.94
- C Jackson Recycled Felt Journal with Leather Closure As low as \$28.50
- D Aromatherapy Candle As low as \$5.03
- E Ultimate Mailable Spa Set As low as \$39.50
- F Scoops & Sprinkles Ice Cream Kit As low as \$83.33
- G Personalized M&M's® Full Color 1 oz. Promo Pack As low as \$4.27
- H **4-Way Popcorn Creation** As low as \$34.16