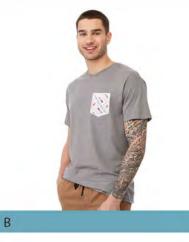

### CRAVE: COMFORT

- A **Tie-Dye Crosswind Quarter Zip Sweatshirt - Blank** *As low as \$41.00*
- B Monroe Short Sleeve Pocket Tee - Decorated As low as \$13.42
- C Sira Eco Knit Hoody with Neck Gaite - Decorated As low as \$43.17
- D Women's Baja Hoodie Blank As low as \$47.98
- E Basecamp® Glacier Peak 2L Hydration Backpack As low as \$44.89
- F S'well Teakwood 17 oz. Bottle As low as \$34.20
- G Brooklyn 16.9 oz. Tumbler As low as \$11.99
- H Swig 20 oz. Bottle As low as \$30.95