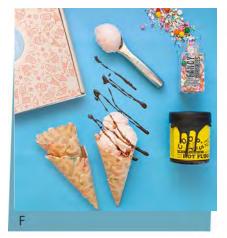

## CRAVE: COMFORT

- A Pantone Matched Blue Light Glasses As low as \$2.96
- B Full Color Sleep Mask As low as \$3.94
- C Jackson Recycled Felt Journal with Leather Closure As low as \$28.50
- D Aromatherapy Candle As low as \$5.03
- E Ultimate Mailable Spa Set As low as \$39.50
- F Scoops & Sprinkles Ice Cream Kit As low as \$83.33
- G Personalized M&M's® Full Color 1 oz. Promo Pack As low as \$4.27
- H **4-Way Popcorn Creation** As low as \$34.16